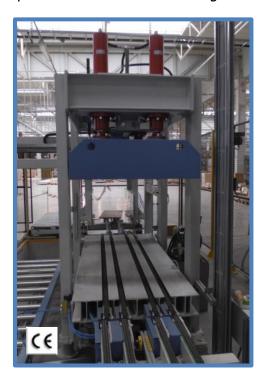

## HPPA SHELF-TYPE HYDRAULIC PRESS 2015/09/23

HPPA hydraulic press is used for a layered adhesive bonding of stacks consisting of plates, plywood, etc. Bonding is carried out under the pressure of the hydraulic cylinders. Press is equipped with a chain conveyor lifted pneumatically, so it is possible to insert its in the technological line. A broad range of pressures obtained in the hydraulic system allows accurate adjustment of crumple force to different technologies of adhesive bonding.