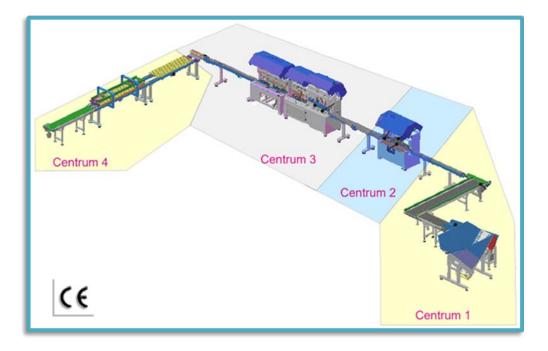

## v1 LINE FOR COLLECTION OF WASTE ELEMENTS LPEO-560 2013/01/23

The LPEO-560 line serves for the production of two-sided veneered panels with a "sandwich" structure, obtained from waste material, with a length from 600 to 2300 mm.

The line consists of several devices grouped into centers.

- Center 1 element sorting and loading,
- Center 2 formatting,
- Center 3 preliminary joining with a wire and cutting to length,
- Center 4 "sandwich" assembly.