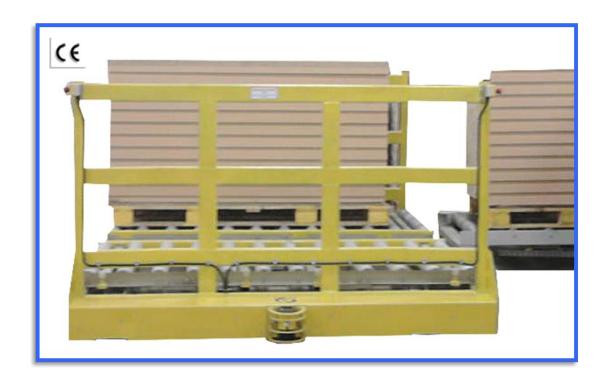

## **AUTOMATIC LOADING AND UNLOADING TRUCK** WZ-R

2013/01/23

The automatic WZ-R Loading and Unloading Truck is a device for automation of pallet management processes. It is applied for automation of loading and unloading of process lines as well as in advanced warehouse management. Its control system makes it possible to program any stop points and to exchange control signals with conveyors cooperating with it. A high-accuracy laser range-finder ensures good truck positioning. The device applies automatic scanners that stop operation after obstacles are detected. The truck is adapted in its standard version for cooperation with a railway subgrade of a width of 1700 mm.