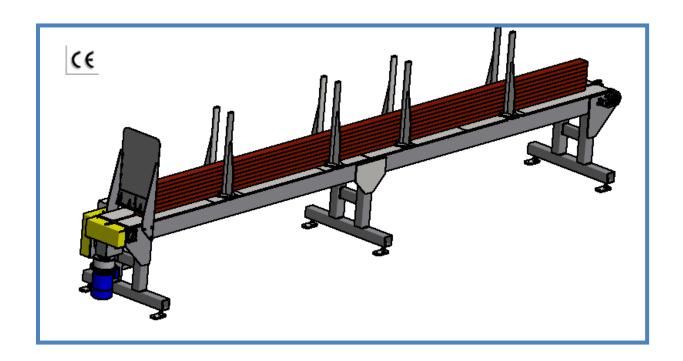

## PŁLD CHAIN FEEDER FOR FOR NARROW AND LONG BOARDS

v1 2015/02/16

PŁLD chain feeder is intended for a single delivery of boards placed in the dispenser.

The fundamental unit of the transporter is triplex chain with the driver, driven with the aid of motorised speed reducer by chain transmission. Feed rate of the conveyor is in the range of 25-35 m/min, and it is infinitely adjustable. The conveyor is intended for the elements with a maximum length of 6000mm, range of 50-240mm width and thickness from 20 to 50mm.

## **TECHNICAL-OPERATIONAL DATA:**

| Length                  | mm    | 6800              |
|-------------------------|-------|-------------------|
| Length of working top   | mm    | 6500              |
| Width of working top    | mm    | 400               |
| Working height          | mm    | 850               |
| Feed rate               | m/min | 25-35             |
| Noise level             | dBa   | approx.80         |
| Installed power         | KW    | 2.2               |
| Electrical power supply | V AC  | 3/N/PE, 400V 50Hz |
| Control voltage         | V DC  | 24                |
| Unit weight             | Kg    | ~ 760             |